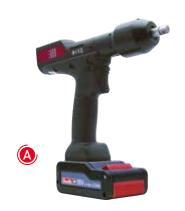

### MECHANICAL GEARBOX

Instead of oil pulse unit, to decrease maintenance cost

 $\odot$ 

#### TRANSDUCER TECHNOLOGY

Measure the torque directly, for better accuracy

#### **ERGONOMIC HANDLE**

To provide better grip