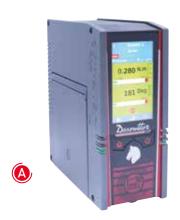

X

Instead of oil pulse unit, to decrease maintenance cost



#### 4 LIGHTNING LEDs

To illuminate the application, and to give real-time feedback directly on the parts



#### **RFID**

For contactless and easy pairing



#### **2 BATTERY POSITIONS**

For better access, and better tool balance



### BOOST YOUR **PRODUCTIVITY**

- ▶ BY REDUCING CYCLE TIME
- ▶ BY IMPROVING JOINT QUALITY
- ▶ BY PROVIDING PROCESS QUALITY

### BOOST YOUR **FLEXIBILITY**

- FREE OF CABLE MANAGEMENT
- ▶ FREE OF REACTION ARM
- ▶ REDUCE TOTAL COST OF OWNERSHIP

### BOOST YOUR **UPTIME**

- ▶ BOOST THE UPTIME OF THE OPERATOR
- ▶ BOOST THE UPTIME OF THE TOOL



## BOOST YOUR **PRODUCTIVITY**





I





I











# BOOST YOUR FLEXIBILITY







Ī



# BOOST YOUR **UPTIME**







# CONNECT Industrial SMART HUB





### POWER CORD

To be oredered with CONNECT













# E-PULSE BATTERY





# ACCESSORIES







### MECHANICAL GEARBOX

Instead of oil pulse unit, to decrease maintenance cost



 $\odot$ 

#### TRANSDUCER TECHNOLOGY

Measure the torque directly, for better accuracy

#### **ERGONOMIC HANDLE**

To provide better grip

### BOOST YOUR **PRODUCTIVITY**

- ▶ BY REDUCING CYCLE TIME
- ▶ BY IMPROVING JOINT QUALITY
- ▶ BY PROVIDING PROCESS QUALITY

### BOOST YOUR **FLEXIBILITY**

- ▶ FREE OF REACTION ARM
- ▶ REDUCE TOTAL COST OF OWNERSHIP
- ▶ EASY CABLE MANAGEMENT

### BOOST YOUR **UPTIME**

- ▶ BOOST THE UPTIME OF THE OPERATOR
- BOOST THE UPTIME OF THE TOOL



# FULL TRACEABILITY







### **FIELDBUSES** ▶ Profinet ▶ Profibus DP **⊪** Devicenet RS 232C results after each tightening Poka