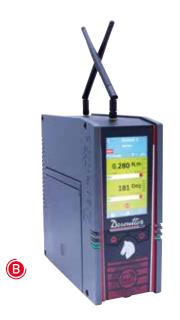

Instead of oil pulse unit, to decrease maintenance cost



#### 4 LIGHTNING LEDs

To illuminate the application, and to give real-time feedback directly on the parts



#### **RFID**

For contactless and easy pairing



#### **2 BATTERY POSITIONS**

For better access, and better tool balance



### BOOST YOUR **PRODUCTIVITY**

- ▶ BY REDUCING CYCLE TIME
- ▶ BY IMPROVING JOINT QUALITY
- ▶ BY PROVIDING PROCESS QUALITY

### BOOST YOUR **FLEXIBILITY**

- FREE OF CABLE MANAGEMENT
- ▶ FREE OF REACTION ARM
- ▶ REDUCE TOTAL COST OF OWNERSHIP

### BOOST YOUR **UPTIME**

- ▶ BOOST THE UPTIME OF THE OPERATOR
- ▶ BOOST THE UPTIME OF THE TOOL



## BOOST YOUR **PRODUCTIVITY**





I





I











# BOOST YOUR FLEXIBILITY







Ī



# BOOST YOUR **UPTIME**







# CONNECT Industrial SMART HUB





### POWER CORD

To be oredered with CONNECT













# E-PULSE BATTERY





# ACCESSORIES







### MECHANICAL GEARBOX

Instead of oil pulse unit, to decrease maintenance cost



 $\odot$ 

#### TRANSDUCER TECHNOLOGY

Measure the torque directly, for better accuracy

#### **ERGONOMIC HANDLE**

To provide better grip

### BOOST YOUR **PRODUCTIVITY**

- ▶ BY REDUCING CYCLE TIME
- ▶ BY IMPROVING JOINT QUALITY
- ▶ BY PROVIDING PROCESS QUALITY

### BOOST YOUR **FLEXIBILITY**

- ▶ FREE OF REACTION ARM
- ▶ REDUCE TOTAL COST OF OWNERSHIP
- ▶ EASY CABLE MANAGEMENT

### BOOST YOUR **UPTIME**

- ▶ BOOST THE UPTIME OF THE OPERATOR
- BOOST THE UPTIME OF THE TOOL



# FULL TRACEABILITY







### **FIELDBUSES** ▶ Profinet ▶ Profibus DP **⊪** Devicenet RS 232C results after each tightening Poka Yo