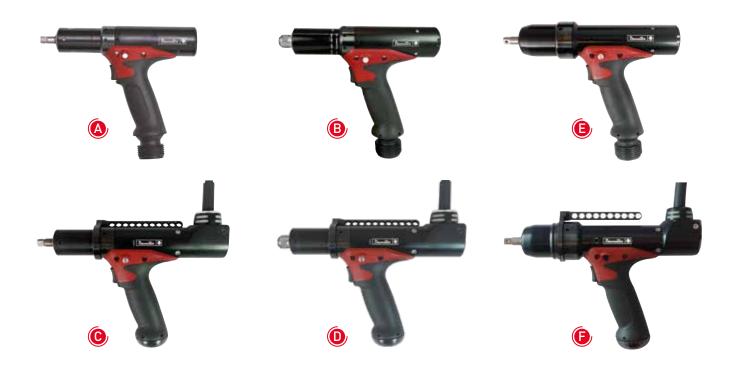

# **E-PULSE**BATTERY

### TRANSDUCER TECHNOLOGY

Measure the torque directly, for better accuracy

#### MECHANICAL GEARBOX

Instead of oil pulse unit, to decrease maintenance cost

#### 4 LIGHTNING LEDs

To illuminate the application, and to give real-time feedback directly on the parts

#### **RFID**

For contactless and easy pairing

#### **2 BATTERY POSITIONS**

For better access, and better tool balance