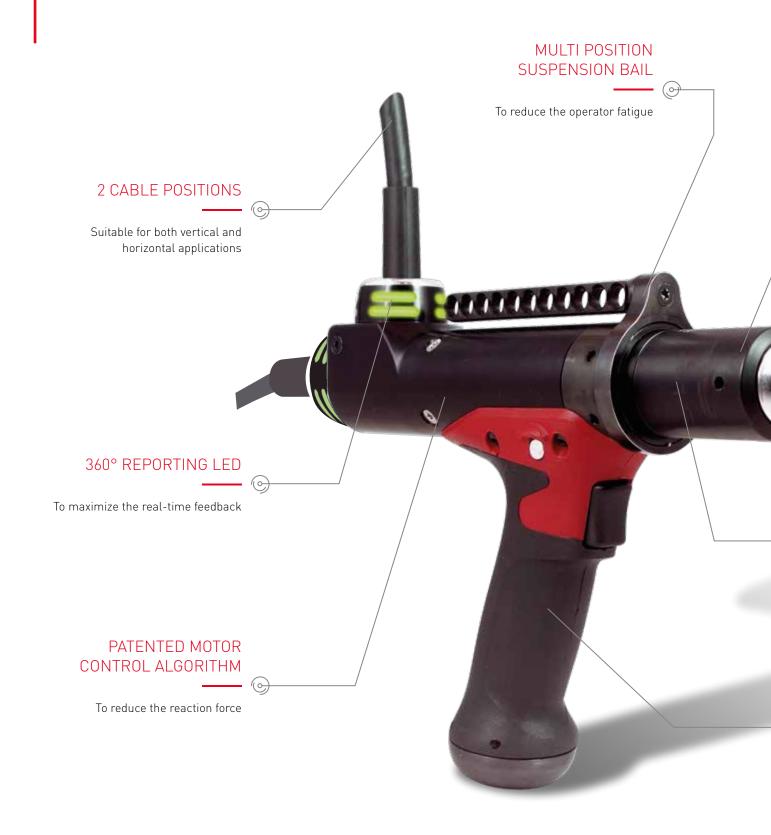

### TRANSDUCER TECHNOLOGY

Measure the torque directly, for better accuracy

#### MECHANICAL GEARBOX

Instead of oil pulse unit, to decrease maintenance cost

#### 4 LIGHTNING LEDs

To illuminate the application, and to give real-time feedback directly on the parts

#### **RFID**

For contactless and easy pairing

#### **2 BATTERY POSITIONS**

For better access, and better tool balance