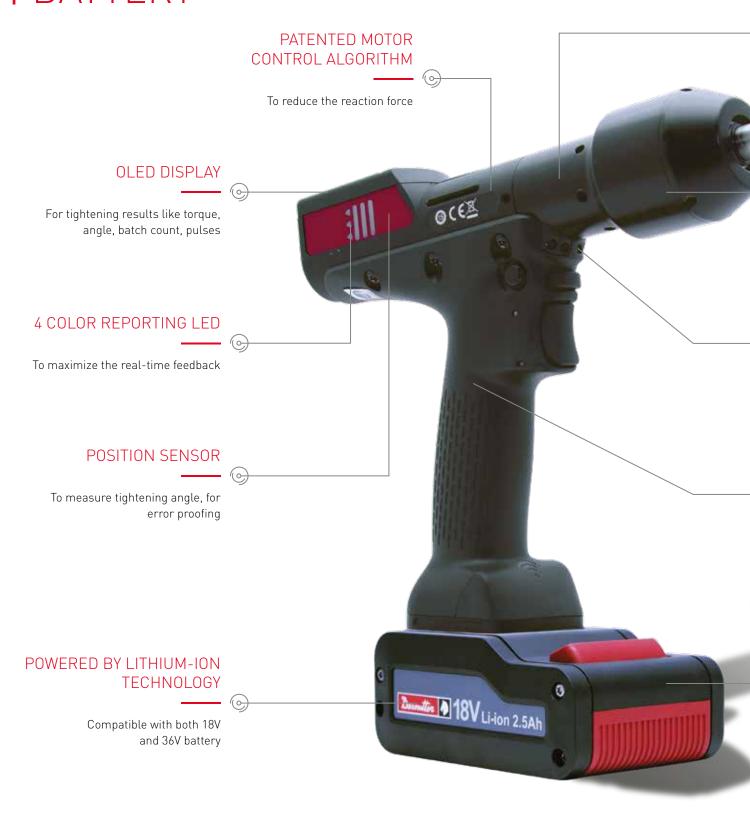

# **E-PULSE**BATTERY

### TRANSDUCER TECHNOLOGY

Measure the torque directly, for better accuracy

#### MECHANICAL GEARBOX

Instead of oil pulse unit, to decrease maintenance cost

#### 4 LIGHTNING LEDs

To illuminate the application, and to give real-time feedback directly on the parts

#### **RFID**

For contactless and easy pairing

#### **2 BATTERY POSITIONS**

For better access, and better tool balance