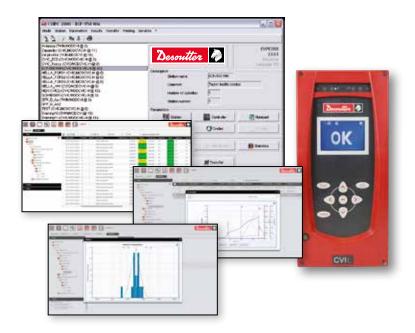

# FULL TRACEABILITY

### **FIELDBUSES** ▶ Profinet ▶ Profibus DP **⊪** Devicenet RS 232C results after each tightening Poka Yoke

# CONTROLLER - CVIL II