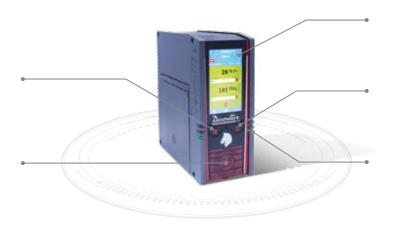

# CONNECT Industrial SMART HUB

# FULL TRACEABILITY

### **FIELDBUSES** ▶ Profinet ▶ Profibus DP **⊪** Devicenet RS 232C results after each tightening Poka Yoke