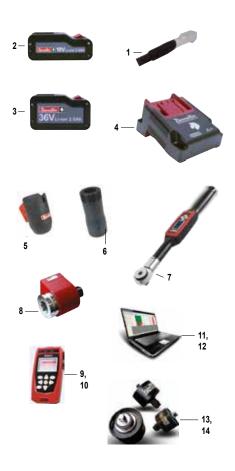

the application, and to give real-time feedback directly on the parts



#### **RFID**

For contactless and easy pairing



#### **2 BATTERY POSITIONS**

For better access, and better tool balance



### BOOST YOUR **PRODUCTIVITY**

- ▶ BY REDUCING CYCLE TIME
- ▶ BY IMPROVING JOINT QUALITY
- ▶ BY PROVIDING PROCESS QUALITY

### BOOST YOUR **FLEXIBILITY**

- FREE OF CABLE MANAGEMENT
- ▶ FREE OF REACTION ARM
- ▶ REDUCE TOTAL COST OF OWNERSHIP

### BOOST YOUR **UPTIME**

- ▶ BOOST THE UPTIME OF THE OPERATOR
- ▶ BOOST THE UPTIME OF THE TOOL



## BOOST YOUR **PRODUCTIVITY**





I





I











# BOOST YOUR FLEXIBILITY







Ī



# BOOST YOUR **UPTIME**







# CONNECT Industrial SMART HUB





### POWER CORD

To be oredered with CONNECT













# E-PULSE BATTERY





# ACCESSORIES







### MECHANICAL GEARBOX

Instead of oil pulse unit, to decrease maintenance cost



 $\odot$ 

#### TRANSDUCER TECHNOLOGY

Measure the torque directly, for better accuracy

#### **ERGONOMIC HANDLE**

To provide better grip

### BOOST YOUR **PRODUCTIVITY**

- ▶ BY REDUCING CYCLE TIME
- ▶ BY IMPROVING JOINT QUALITY
- ▶ BY PROVIDING PROCESS QUALITY

### BOOST YOUR **FLEXIBILITY**

- ▶ FREE OF REACTION ARM
- ▶ REDUCE TOTAL COST OF OWNERSHIP
- ▶ EASY CABLE MANAGEMENT

### BOOST YOUR **UPTIME**

- ▶ BOOST THE UPTIME OF THE OPERATOR
- BOOST THE UPTIME OF THE TOOL



# FULL TRACEABILITY







### **FIELDBUSES** ▶ Profinet ▶ Profibus DP **⊪** Devicenet RS 232C results after each tightening Poka Yoke

# CONTROLLER - CVIL II





### POWER CORD

To be oredered with controller

### **FEATURES**