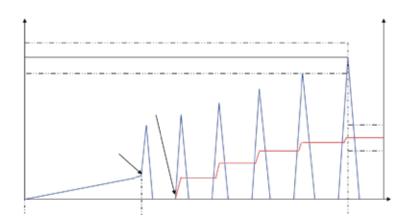

### **FIELDBUSES** ▶ Profinet ▶ Profibus DP **⊪** Devicenet RS 232C results after each tightening Poka Yoke