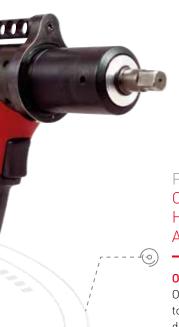

### TRANSDUCER TECHNOLOGY

Measure the torque directly, for better accuracy

#### MECHANICAL GEARBOX

Instead of oil pulse unit, to decrease maintenance cost

#### 4 LIGHTNING LEDs

To illuminate the application, and to give real-time feedback directly on the parts

#### **RFID**

For contactless and easy pairing

#### **2 BATTERY POSITIONS**

For better access, and better tool balance