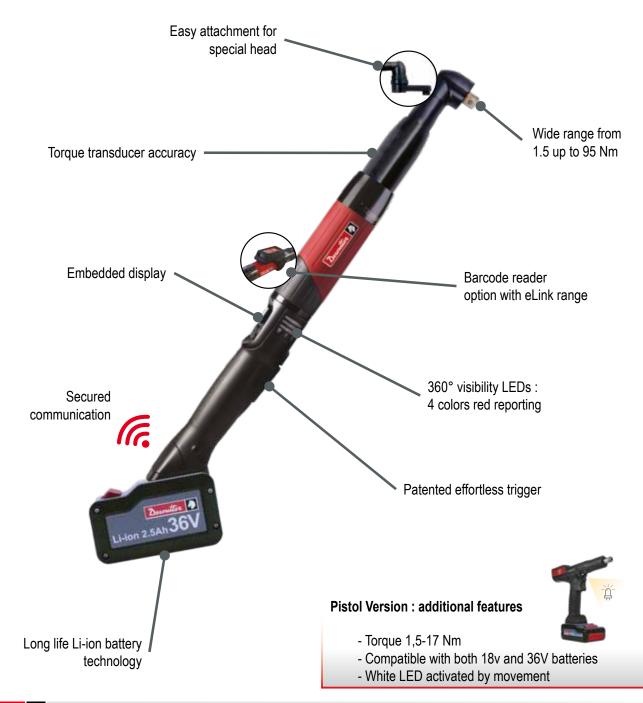

### Bringing all the latest innovations to your assembly line

The EABCom - EPBCom is a highly ergonomic and accurate battery tool for every critical and safety critical applications. It offers a working comfort to operators with its light weight and advanced design, and is able to run a complete shift with its Li-ion battery technology.

#### ADVANCED ERGONOMICS

- Low weight tools Effortless trigger
- 45° oriented battery (angle version)
- Slim angle head for tight areas access

 $\bigcirc$ 

#### **EASY INTEGRATION**

- Quick wireless installation Directly on an existing CVI3 controller
- · Data collection through wireless communication
- Improve error-proofing control with advanced
- tightening strategies Easy attachment for crowfoot & tubenuts

#### **INCREASED PRODUCTIVITY**

- High speed tool and increased autonomy with 36V battery & 2.1 Ah capacity
- Embedded display for pset selection
- Strong & efficient wireless communication, tested in industrial environment

**OPTIMIZED MAINTENANCE** 

- · Long life batteries, no memory effect on Li-ion battery
- Dust & oil proof trigger
- · Common spare parts with all CVI3 range