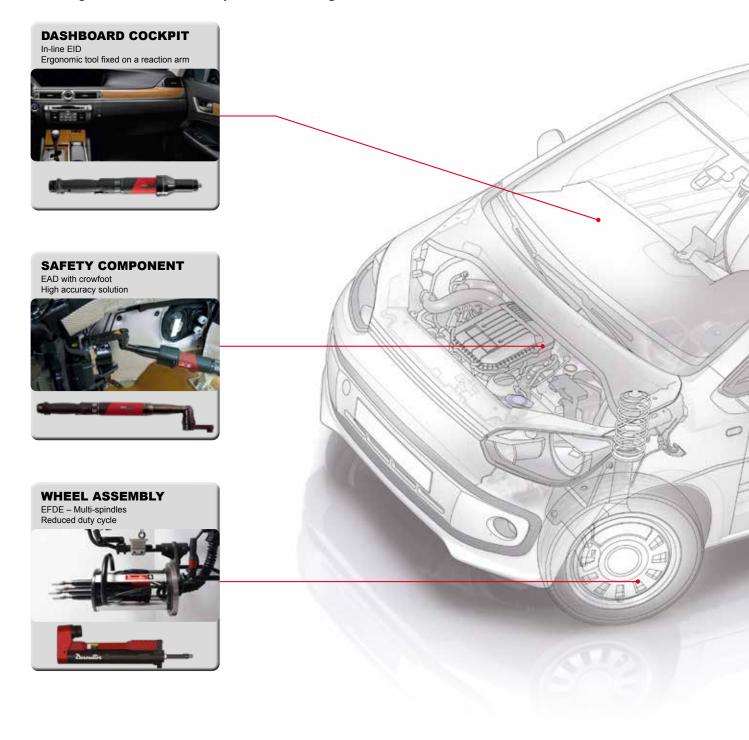

## Applications and solutions

Each application has a dedicated solution

#### Meet your productivity requirements with Desoutter solutions

The choice of assembly solutions in the automotive industry is strongly influenced by their quality standards. In Desoutter, we propose dedicated solutions for each one of these applications, in order to fulfill all the requirements for the assembly. We give flexibility to the customer with a large tools range both on cord and cordless technologies, we ensure an easy integration within the assembly process, and we guarantee the traceability of all data through our CVI3 controllers.