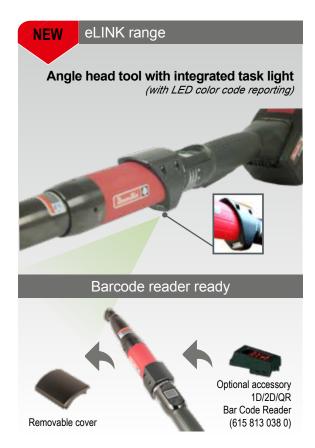

#### ADVANCED ERGONOMICS

- Low weight tools Effortless trigger
- 45° oriented battery (angle version)
- Slim angle head for tight areas access

 $\bigcirc$ 

#### **EASY INTEGRATION**

- Quick wireless installation Directly on an existing CVI3 controller
- · Data collection through wireless communication
- Improve error-proofing control with advanced
- tightening strategies Easy attachment for crowfoot & tubenuts