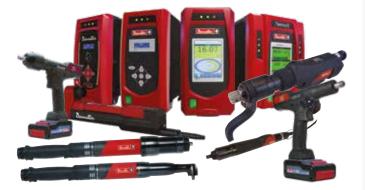

## CVI3 Advanced assembly system

Integrated solutions Advanced process control Unmatched flexibility

More Than Productivity

### From simple tightening to a complete process control

Our close co-operation with the main automotive manufacturers has helped develop the Desoutter CVI3 assembly system. Dedicated to meet the demanding requirements of this industry segment, the CVI3 platform assures the traceability of all the safety critical application process. The integration of error proofing modules and the wide range of tools offer the flexibility to adapt to each application.

#### >> BENEFITS

- Fast installation and commissioning thanks to the connectivity and the user-friendly interface
- Assembly quality guaranteed with the process control and the error proofing modules
- Reliable and safe with robust tools and hardware backup with the ePOD device
- Ready for your next requirements thanks to upgrade capabilities and tool range flexibility