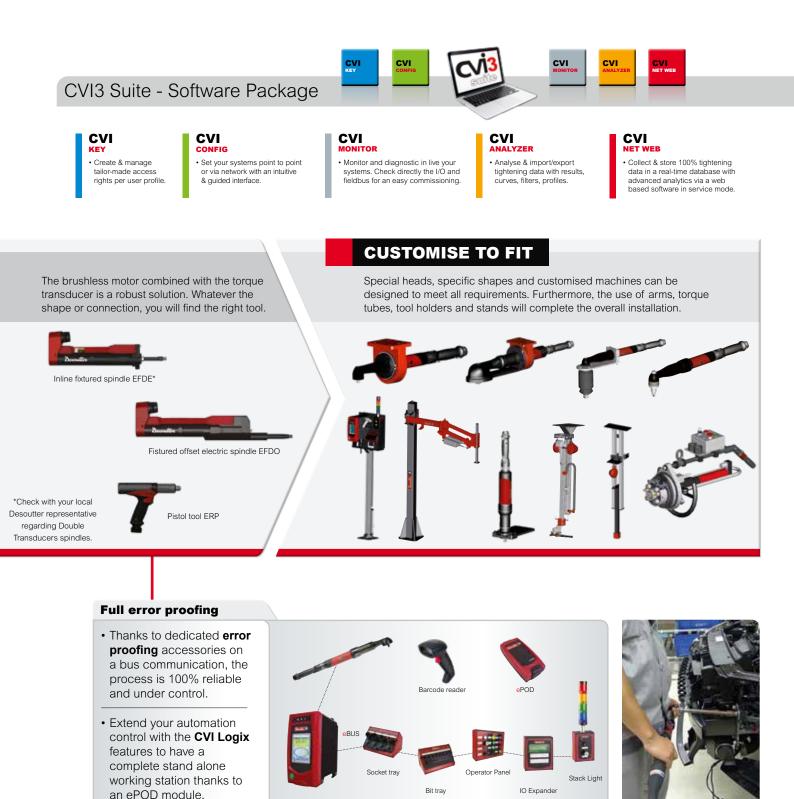

### From simple tightening to a complete process control

Our close co-operation with the main automotive manufacturers has helped develop the Desoutter CVI3 assembly system. Dedicated to meet the demanding requirements of this industry segment, the CVI3 platform assures the traceability of all the safety critical application process. The integration of error proofing modules and the wide range of tools offer the flexibility to adapt to each application.

#### >> BENEFITS

- Fast installation and commissioning thanks to the connectivity and the user-friendly interface
- Assembly quality guaranteed with the process control and the error proofing modules
- Reliable and safe with robust tools and hardware backup with the ePOD device
- Ready for your next requirements thanks to upgrade capabilities and tool range flexibility