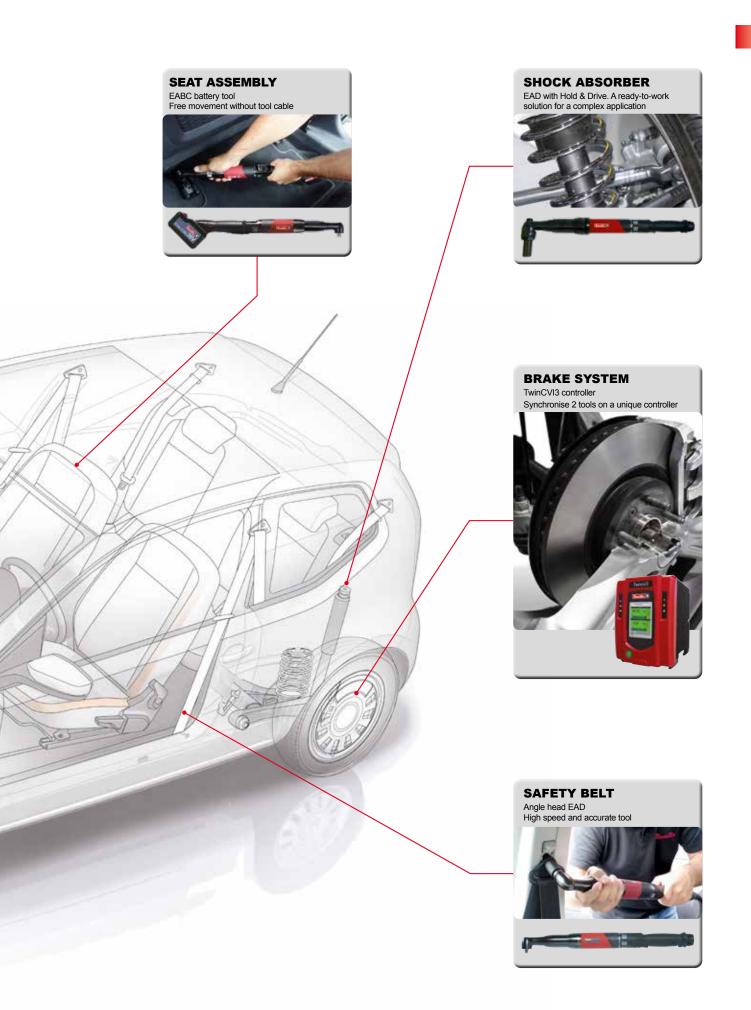

## Applications and solutions

Each application has a dedicated solution

#### Meet your productivity requirements with Desoutter solutions

The choice of assembly solutions in the automotive industry is strongly influenced by their quality standards. In Desoutter, we propose dedicated solutions for each one of these applications, in order to fulfill all the requirements for the assembly. We give flexibility to the customer with a large tools range both on cord and cordless technologies, we ensure an easy integration within the assembly process, and we guarantee the traceability of all data through our CVI3 controllers.