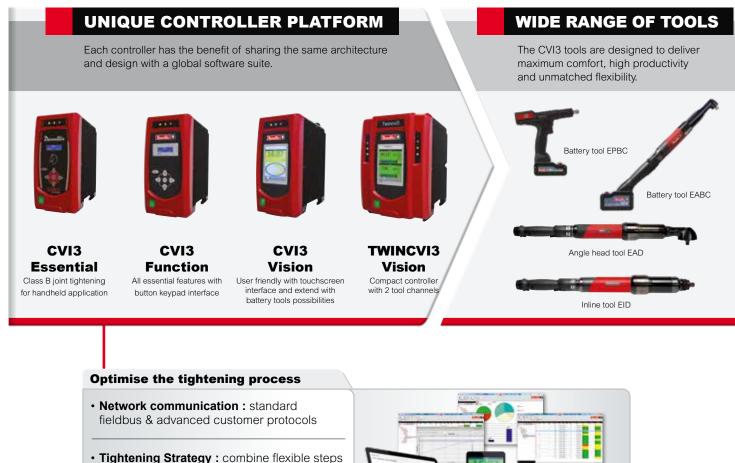

## CVI3 Advanced assembly system

Integrated solutions Advanced process control Unmatched flexibility

More Than Productivity

### From simple tightening to a complete process control

Our close co-operation with the main automotive manufacturers has helped develop the Desoutter CVI3 assembly system. Dedicated to meet the demanding requirements of this industry segment, the CVI3 platform assures the traceability of all the safety critical application process. The integration of error proofing modules and the wide range of tools offer the flexibility to adapt to each application.

#### >> BENEFITS

- Fast installation and commissioning thanks to the connectivity and the user-friendly interface
- Assembly quality guaranteed with the process control and the error proofing modules
- Reliable and safe with robust tools and hardware backup with the ePOD device
- Ready for your next requirements thanks to upgrade capabilities and tool range flexibility