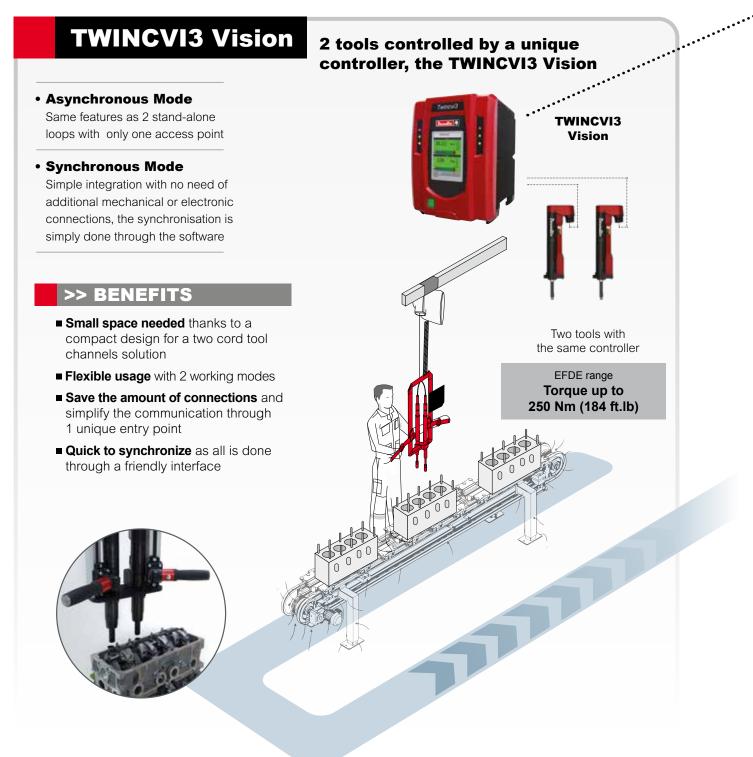

## Synchronise fixtured spindles

For maximum efficiency

### Increase your productivity in the blink of an eye

Increasing the productivity means finding a way to reduce the tact time for the operation. By synchronising different tightenings, the operation time can be drastically reduced. The TWINCVI3 or the WORKGROUP SYNCHRO allows such operations with easy installation and commissioning. A unique entry point is enough to configure the overall system and to collect the data.