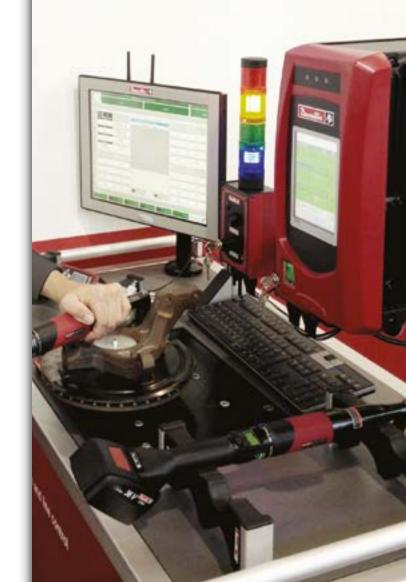

Concurrent Tooling option providing up to 8 tools operating in parallel on a single product in station

Quality Checking & Repair Station utilising Quality Management System modules & services

**Quality Management Module** 