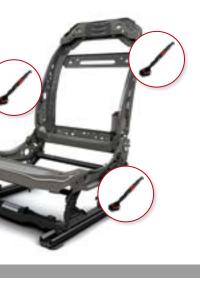

Concurrent Tooling option providing up to 8 tools operating in parallel on a single product in station

Quality Checking & Repair Station utilising Quality Management System modules & services

**Quality Management Module** 