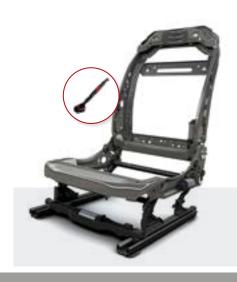

On line rework of missed items using the QMS Shared Step features

Station 2

Station 3

warm stop start warm stop

Station Level TAKT monitoring and management in line with product variant requirements in station