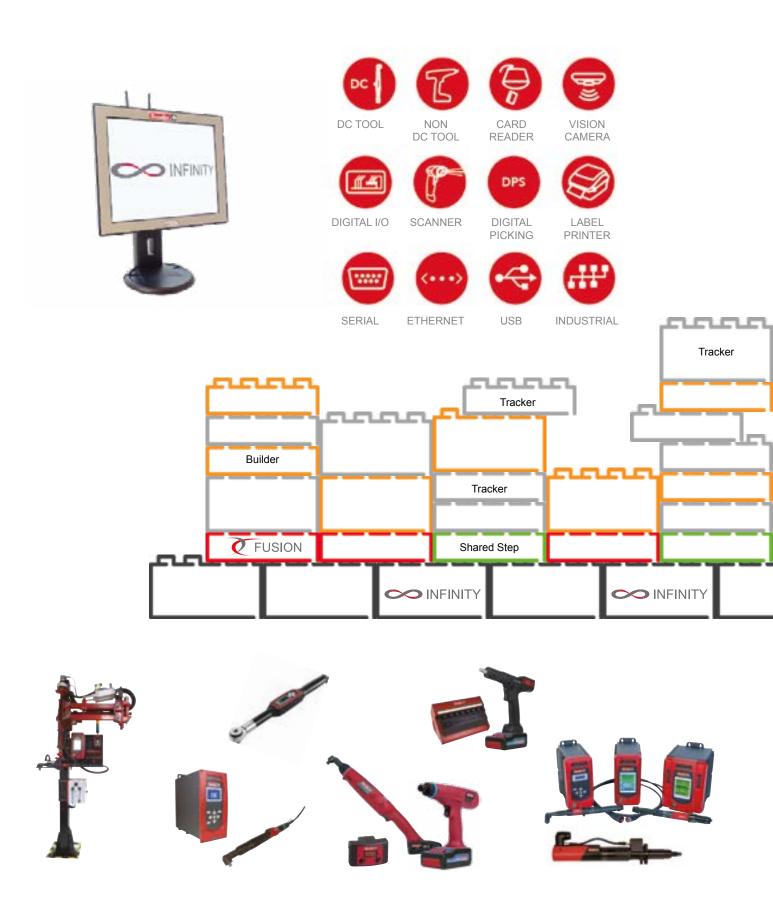

#### Island based architecture

- · Data is collected locally & stored centrally whenever possible
  - · Don't need network to work

#### **Scalable**

- Easily introduce more stations/ assets/steps into production
  - Extended features possible through additional modules

## Expandable & Scalable

Modular Approach From A Single Station to a Complete Production Facility