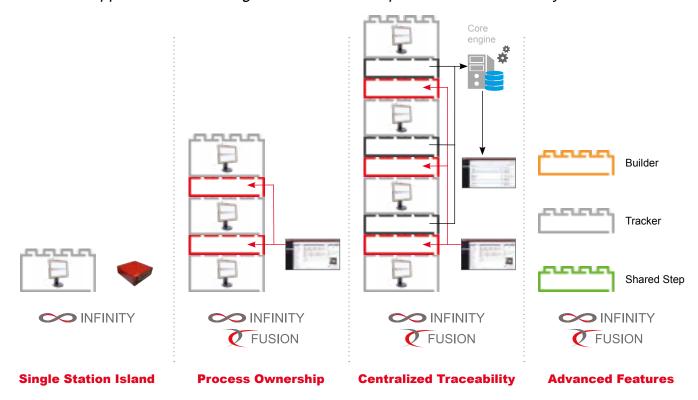

#### Island based architecture

- · Data is collected locally & stored centrally whenever possible
  - · Don't need network to work

#### **Scalable**

- Easily introduce more stations/ assets/steps into production
  - Extended features possible through additional modules

## Expandable & Scalable

Modular Approach From A Single Station to a Complete Production Facility